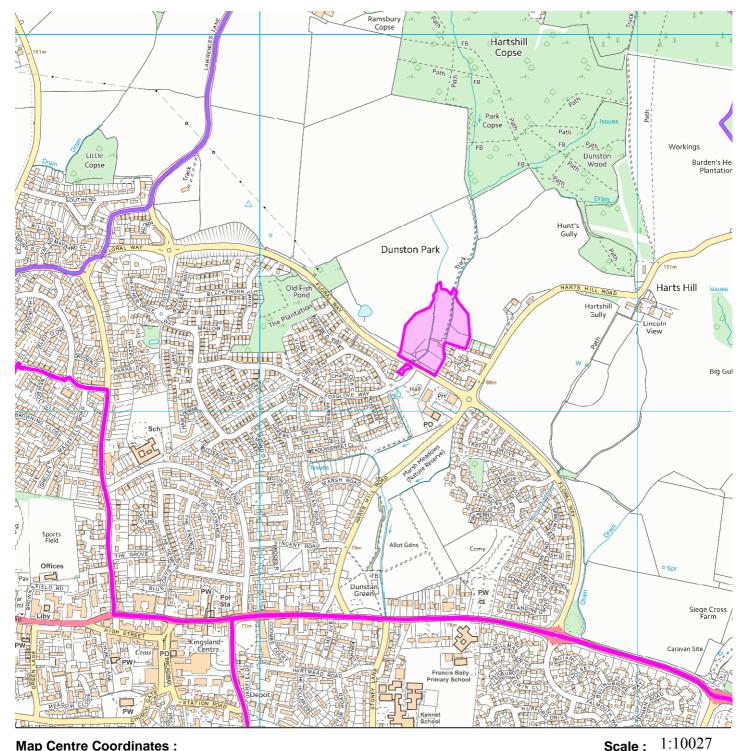

## 17/00182/COMIND

## Land North Of Floral Way, Opp Foxglove Way, Thatcham

## **Map Centre Coordinates:**

Reproduced from the Ordnance Survey map with the permission of the Controller of Her Majesty's Stationery Office © Crown Copyright 2003.

Unauthorised reproduction infringes Crown Copyright and may lead to prosecution or civil proceedings.